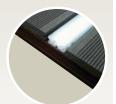

## **DECKING LED**

- Design accessory for decking lighting, which can be cut to the desired length.
- Must be controlled with an LED power supply to which can accommodate up to 3 LEDS.
- Completely waterproof according to standard IP67 (for the power supply) and IP68 (for the LED tape).
- Installation is possible with the removable clip (to facilitate LED replacement as required).
- Dimensions (mm): 50 x 23 x 2000.