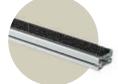

## **NON-SLIP INSERT (ALUMINIUM** AND EPOXY RESIN)

- Accessory which clips in like a board between two decking boards. Complies with all non-slip requirements (e.g. securing a slope or an access for persons with reduced mobility in a public space).
- Dimensions (mm): 45 x 23 x 2000.