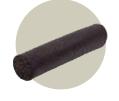

#### INVISICLIP

- A very discreet black rubber accessory, this option conceals the clip.
- Dimensions (mm): 10 x 10 x 50.
- Packet of 30 units.