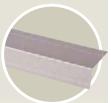

#### **ALUMINIUM CORNER PROFILE** • Finishing accessory designed to finish

- off the edge of your decking. • Dimensions (mm): 37 x 74 x 2000.