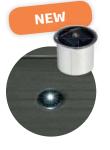

#### **FREE-STANDING GROUND** MARKER

- Aluminium accessory
- Solar marker lighting for your wood composite decking. Does not require an outside connection. Comes on at night automatically
- to mark your decking or create an ambience.
- Waterproof to IP65
- Sold by boxes of 4. • Dimensions : height: 35 mm.
- Drilling diameter: 35 mm.